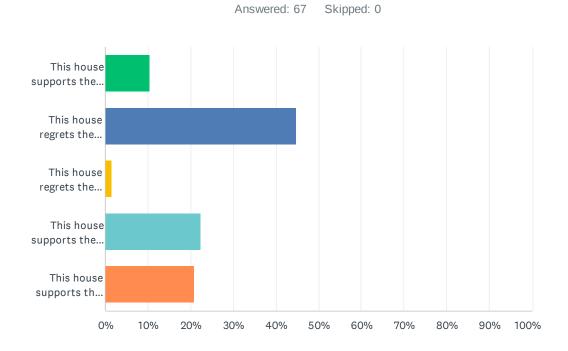

## Q1 Please Select Your Choice For 2024 - FFL World Schools Debate Florida Topic - Everyone May Vote (including students).

| ANSWER CHOICES                                                                     | RESPONSES |    |
|------------------------------------------------------------------------------------|-----------|----|
| This house supports the "Provision of Homeowners' Association Rules and Covenants" | 10.45%    | 7  |
| This house regrets the "Resident Status for Tuition Purposes"                      | 44.78%    | 30 |
| This house regrets the "Jimmy Buffet Highway"                                      | 1.49%     | 1  |
| This house supports the "Cannabis Offenses"                                        | 22.39%    | 15 |
| This house supports the "Healthy Food Financing Initiative Program"                | 20.90%    | 14 |
| TOTAL                                                                              |           | 67 |